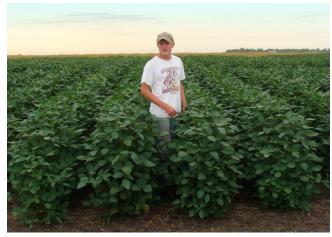

### **CROPS**

Hard red spring, winter, and durum wheat, barley, oat, canola, mustard, dry bean, flax, pea, chickpea, corn, potato, soybean, sugar beet, sunflower, lentil, safflower, CRP & pasture and new crops.